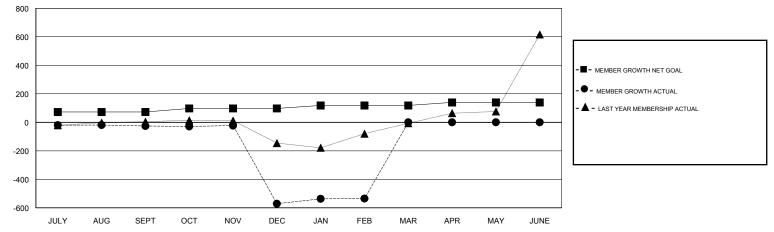

## ANIL TULSYAN GMT:

| GMT: ANIL TULSYAN |               |           | LOCATION INDIA |                                  |                           |                         | GMT CA                                             |  |
|-------------------|---------------|-----------|----------------|----------------------------------|---------------------------|-------------------------|----------------------------------------------------|--|
|                   | Club          | S         |                | Members<br>RESULTS FOR 2018-2019 |                           |                         |                                                    |  |
|                   | RESULTS FOR   | 2018-2019 |                |                                  |                           |                         |                                                    |  |
| QUARTER           | NEW CLUB GOAL | NEW CLUBS | DROPPED CLUBS  | QUARTER                          | MEMBER GROWTH NET<br>GOAL | MEMBER GROWTH<br>ACTUAL | DROPPED<br>MEMBERS ACTUAL<br>(including transfers) |  |
| JULY/AUG/SEPT     | 2             | 0         | 0              | JULY/AUG/SEPT                    | 72                        | 41                      | 58                                                 |  |
| OCT/NOV/DEC       | 1             | 0         | 3              | OCT/NOV/DEC                      | 25                        | 15                      | 559                                                |  |
| JAN/FEB/MAR       | 1             | 1         | 0              | JAN/FEB/MAR                      | 21                        | 38                      | 2                                                  |  |
| APR/MAY/JUNE      | 1             | 0         | 0              | APR/MAY/JUNE                     | 21                        | 0                       | 0                                                  |  |