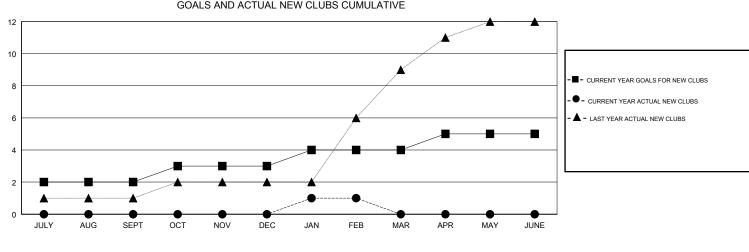

## ANIL TULSYAN GMT:

| GMT: ANIL TULSYAN |               |           | LOCATION INDIA |                                  |                           |                         | GMT CA                                             |  |
|-------------------|---------------|-----------|----------------|----------------------------------|---------------------------|-------------------------|----------------------------------------------------|--|
|                   | Club          | S         |                | Members<br>RESULTS FOR 2018-2019 |                           |                         |                                                    |  |
|                   | RESULTS FOR   | 2018-2019 |                |                                  |                           |                         |                                                    |  |
| QUARTER           | NEW CLUB GOAL | NEW CLUBS | DROPPED CLUBS  | QUARTER                          | MEMBER GROWTH NET<br>GOAL | MEMBER GROWTH<br>ACTUAL | DROPPED<br>MEMBERS ACTUAL<br>(including transfers) |  |
| JULY/AUG/SEPT     | 2             | 0         | 0              | JULY/AUG/SEPT                    | 72                        | 41                      | 58                                                 |  |
| OCT/NOV/DEC       | 1             | 0         | 3              | OCT/NOV/DEC                      | 25                        | 15                      | 559                                                |  |
| JAN/FEB/MAR       | 1             | 1         | 0              | JAN/FEB/MAR                      | 21                        | 38                      | 2                                                  |  |
| APR/MAY/JUNE      | 1             | 0         | 0              | APR/MAY/JUNE                     | 21                        | 0                       | 0                                                  |  |

GOALS AND ACTUAL NEW CLUBS CUMULATIVE

| DROPPED CLUBS: 3               |     | 12 CLUBS OF 54 ADDED 1 OR MORE<br>NEW MEMBERS | <u>GENDER DIST</u><br>MALE<br>FEMALE   | <u>RIBUTION</u><br>1,133 (65.04%)<br>609 (34.96%) |       |
|--------------------------------|-----|-----------------------------------------------|----------------------------------------|---------------------------------------------------|-------|
| DROPPED MEMBERS                |     |                                               | Women Percentage Fiscal Year Goal: 20% |                                                   |       |
| DECEASED                       | 2   |                                               | TOTAL FAMILY UNIT MEMBERS              |                                                   | 1,113 |
| CLUB CANCELLED 518<br>OTHER 99 |     | CLICK HERE FOR CUMULATIVE<br>MEMBERSHIP DATA  |                                        |                                                   | 651   |
|                                |     |                                               | FAMILY MEMBERS PAYING HALF<br>DUES     |                                                   |       |
| TOTAL                          | 619 |                                               |                                        |                                                   |       |